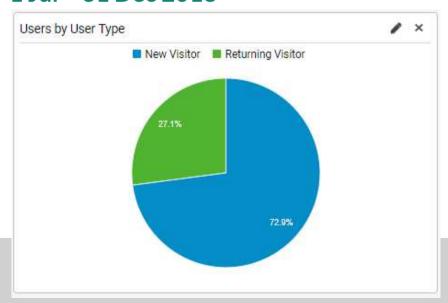

Website update

Policy and Performance Advisory Committee - 19 February 2019

# New vs returning visitors

#### 1 Jul - 31 Dec 2017



# Sevenoaks

#### 1 Jan - 30 June 2018



1 Jul - 31 Dec 2018



# Users, visits (sessions) & average pages per visit Sevenoaks



#### 1 July - 31 Dec 2017



#### 1 Jan - 30 Jun 2018



#### 1 Jul - 31 Dec 2018



# What device are people using?



1 Jul - 31 Dec 2017



1 Jan - 30 Jun 2018



1 Jul - 31 Dec 2018



# Where do people come to the site from?



1 Jul - 31 Dec 2017



#### 1 Jan - 30 Jun 2018



#### 1 Jul - 31 Dec 2018



## **Top 25 most visited pages**



### 1 January - 31 December 2018

|                                                                                               | <del> </del> | 1       |              | l 1       |        |
|-----------------------------------------------------------------------------------------------|--------------|---------|--------------|-----------|--------|
|