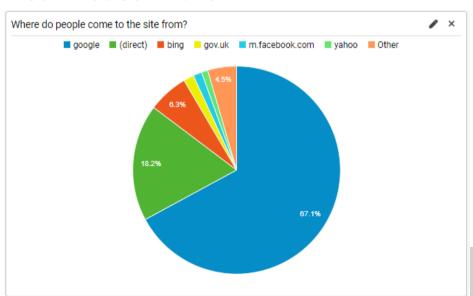

Website update

Policy and Performance Advisory Committee - 19 February 2019

# New vs returning visitors

#### 1 Jul - 31 Dec 2017



# Sevenoaks

#### 1 Jan - 30 June 2018



1 Jul - 31 Dec 2018



# Users, visits (sessions) & average pages per visit Sevenoaks



#### 1 July - 31 Dec 2017



#### 1 Jan - 30 Jun 2018



#### 1 Jul - 31 Dec 2018



# What device are people using?



1 Jul - 31 Dec 2017



1 Jan - 30 Jun 2018



1 Jul - 31 Dec 2018



# Where do people come to the site from?



1 Jul - 31 Dec 2017



#### 1 Jan - 30 Jun 2018



#### 1 Jul - 31 Dec 2018



## **Top 25 most visited pages**



### 1 January - 31 December 2018

|                                                                                               | <del> </del> | 1       |              | l 1       |        |
|-----------------------------------------------------------------------------------------------|--------------|---------|--------------|-----------|--------|
|                                                                                               |              | Unique  | Avg. Time on |           |        |
| Page                                                                                          | Pageviews    |         | , ,          | Entrances | % Exit |
| 1www.sevenoaks.gov.uk/