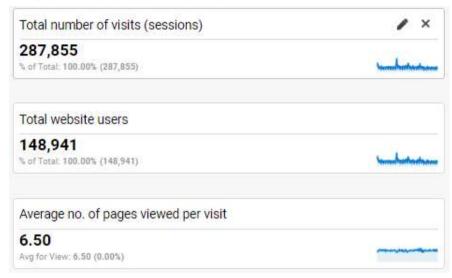

# Users, visits (sessions) & average pages per visit Sevenoaks

#### 1 Jan - 30 Jun 2018