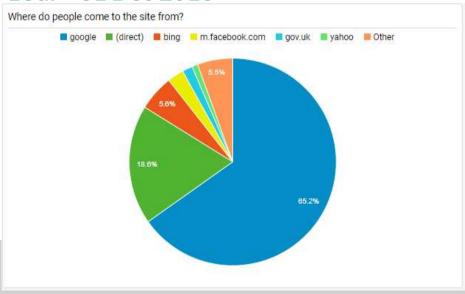

Website update

Policy and Performance Advisory Committee - 19 February 2019

# New vs returning visitors

#### 1 Jul - 31 Dec 2017



# Sevenoaks

#### 1 Jan - 30 June 2018



1 Jul - 31 Dec 2018



# Users, visits (sessions) & average pages per visit Sevenoaks



#### 1 July - 31 Dec 2017



#### 1 Jan - 30 Jun 2018



#### 1 Jul - 31 Dec 2018



# What device are people using?



1 Jul - 31 Dec 2017



1 Jan - 30 Jun 2018



1 Jul - 31 Dec 2018



# Where do people come to the site from?



1 Jul - 31 Dec 2017



#### 1 Jan - 30 Jun 2018



#### 1 Jul - 31 Dec 2018



## **Top 25 most visited pages**



### 1 January - 31 December 2018

|                                                                                               | <del> </del> | 1       |              | l 1       |        |
|-----------------------------------------------------------------------------------------------|--------------|---------|--------------|-----------|--------|
|                                                                                               |              | Unique  | Avg. Time on |           |        |
| Page                                                                                          | Pageviews    |         | , ,          | Entrances | % Exit |
| 1www.sevenoaks.gov.uk/