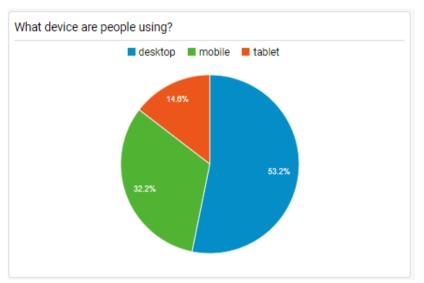

# What device are people using?

1 Jul - 31 Dec 2017

1 Jan - 30 Jun 2018

1 Jul - 31 Dec 2018