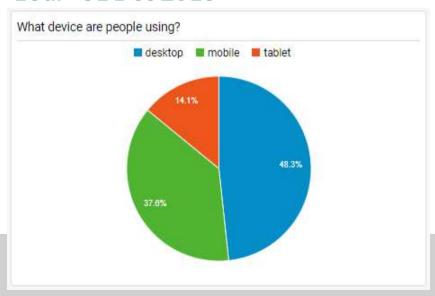

# What device are people using?

1 Jul - 31 Dec 2017

1 Jan - 30 Jun 2018

1 Jul - 31 Dec 2018