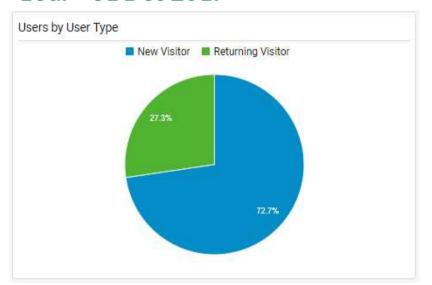

Website update

Policy and Performance Advisory Committee - 19 February 2019

# New vs returning visitors

#### 1 Jul - 31 Dec 2017



# Sevenoaks

#### 1 Jan - 30 June 2018



1 Jul - 31 Dec 2018



# Users, visits (sessions) & average pages per visit Sevenoaks



#### 1 July - 31 Dec 2017



#### 1 Jan - 30 Jun 2018



#### 1 Jul - 31 Dec 2018



# What device are people using?



1 Jul - 31 Dec 2017



1 Jan - 30 Jun 2018



1 Jul - 31 Dec 2018



# Where do people come to the site from?



1 Jul - 31 Dec 2017



#### 1 Jan - 30 Jun 2018



#### 1 Jul - 31 Dec 2018



## **Top 25 most visited pages**



### 1 January - 31 December 2018

|                                                                                               | <del> </del> | 1       |              | l 1       |        |
|-----------------------------------------------------------------------------------------------|--------------|---------|----