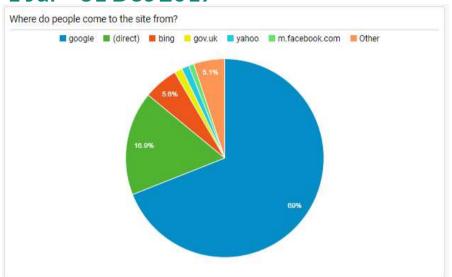

Website update

Policy and Performance Advisory Committee - 19 February 2019

# New vs returning visitors

#### 1 Jul - 31 Dec 2017



# Sevenoaks

#### 1 Jan - 30 June 2018



1 Jul - 31 Dec 2018



# Users, visits (sessions) & average pages per visit Sevenoaks



#### 1 July - 31 Dec 2017



#### 1 Jan - 30 Jun 2018



#### 1 Jul - 31 Dec 2018



# What device are people using?



1 Jul - 31 Dec 2017



1 Jan - 30 Jun 2018



1 Jul - 31 Dec 2018



# Where do people come to the site from?



1 Jul - 31 Dec 2017



#### 1 Jan - 30 Jun 2018



#### 1 Jul - 31 Dec 2018



## **Top 25 most visited pages**



### 1 January - 31 December 2018

|                                                                                               | <del> </del> | 1       |              | l 1       |        |
|-----------------------------------------------------------------------------------------------|--------------|---------|--------------|-----------|--------|
|                                                                                               |              | Unique  | Avg. Time on |           |        |
| Page                                                                                          | Pageviews    |         | , ,          | Entrances | % Exit |
| 1www.sevenoaks.gov.uk/