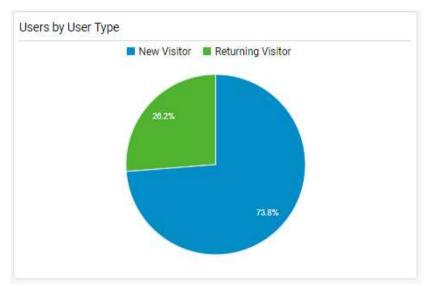

Website update

Policy and Performance Advisory Committee - 19 February 2019

# New vs returning visitors

#### 1 Jul - 31 Dec 2017



# Sevenoaks

#### 1 Jan - 30 June 2018



1 Jul - 31 Dec 2018



# Users, visits (sessions) & average pages per visit Sevenoaks



#### 1 July - 31 Dec 2017



#### 1 Jan - 30 Jun 2018



#### 1 Jul - 31 Dec 2018



# What device are people using?



1 Jul - 31 Dec 2017



1 Jan - 30 Jun 2018



1 Jul - 31 Dec 2018



# Where do people come to the site from?



1 Jul - 31 Dec 2017



#### 1 Jan - 30 Jun 2018



#### 1 Jul - 31 Dec 2018



## **Top 25 most visited pages**



### 1 January - 31 December 2018

|                                                                                               | <del> </del> | 1       |              | l 1       |        |
|-----------------------------------------------------------------------------------------------|--------------|---------|--------------|-----------|--------|
|