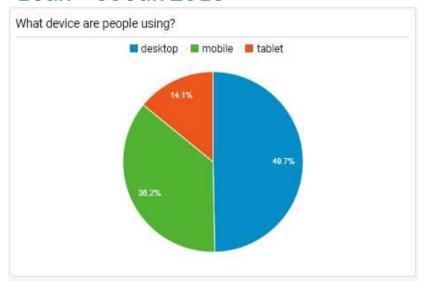

# What device are people using?

1 Jul - 31 Dec 2017

1 Jan - 30 Jun 2018

1 Jul - 31 Dec 2018