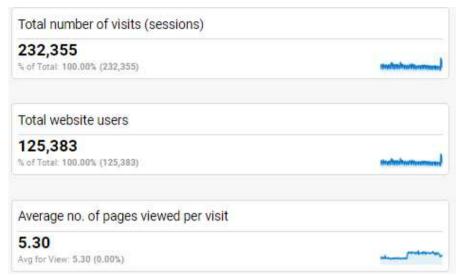

# Users, visits (sessions) & average pages per visit Sevenoaks

#### 1 Jul - 31 Dec 2018