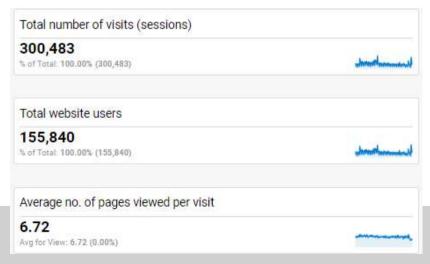

# Users, visits (sessions) & average pages per visit Sevenoaks

#### 1 Jul - 31 Dec 2018